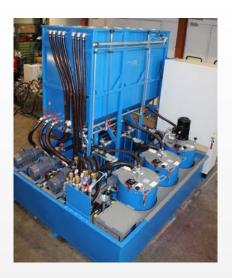

## Central cold heading oil cleaning system

## Characteristics:

- Central oil cleaning and supply of 18 cold heading machines for high-viscosity oil at 80 cSt at 40 °C
- Cascade tank with conical bottom
- 3 pcs STA Centrifugal Separators for separation of micro-particles without filter disposables and for dry solid sludge extraction
- Pressure controlled clean oil supply via existent oil refill piping
- Automatic fresh oil top-up system
- Fine cleaning mode and weekend operation mode, special ramp-up mode for supply of cold oil at 200 cSt. at 15 °C after factory shut-down
- PLC system with graphic touch display

## **Benefits:**

- Optimum surface quality
- Maximum tool life, down times and maintenance intervals minimized
- Significant reduction of oil losses, spills, interferences and potential accidents by avoiding dirty oil handling and tank cleaning service work in production